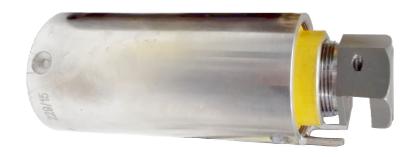

## Plug of the dKAW-400 and dKAW-400A power socket with a metal inlet, 150mm flameproof part

The plug is used for the dKAW-400 and dKAW-400A type flameproof plug sockets, which are built on battery boxes of the SBS-4, SBS-4A, SBS-4B, SBS-4W and SBS-4WZ type and intended for connecting accumulator batteries from the supplied with them, ELA-44 and / or Lea BM-12 locomotives and rectifiers. The plugs for the dKAW-400 and dKAW-400A flameproof plug sockets are available in three versions: "A +", "B +" and "B-".

|                              | Plug for flameproof plug sockets dKAW-400 and dKAW-400A |
|------------------------------|---------------------------------------------------------|
| Rated voltage U <sub>N</sub> | 250 [V]                                                 |
| Rated current I <sub>N</sub> | 350 [A]                                                 |

The plugs for the dKAW-400 and dKAW-400A flameproof sockets are equipped with **BPS-350** fuses, which are used to protect against the effects of short-circuits of the SBS-4, SBS-4A, SBS-4B, SBS-4W and SBS- 4 WZ.