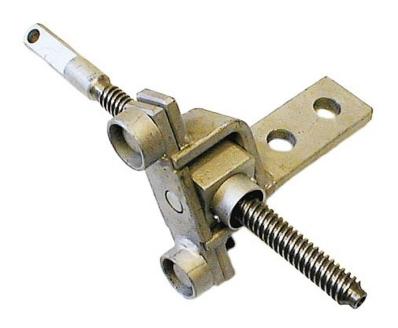

## **INDEX CARD**

Lead screw for flameproof transformer stations type IT3S and series of types of flameproof transformer stations type MAR -....

## **Application:**

The lead screw is used to close the DN and GN chambers of flameproof transformer stations type IT3S ... and the series of types of flameproof transformer stations type MAR -....

#### Construction

- **1.** The lead screw is made of a stainless steel rod, in the form of a trapezoidal three-way thread.
- 2. The cube of the lead screw mounting bracket is made of a block of quality steel.
- **3.** The coupling nut of the bolt is designed as a sleeve with an internal three-way thread.

### **Execution types**

- 1. Lead screw with cube without mounting bracket
- 2. A lead screw with an ankle and a mounting bracket