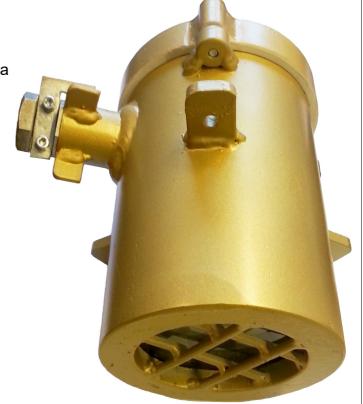

## **Spotlight type RP-100**

## Spotlight type RP-100

The RP-100 type spotlight is intended for installation in underground mining locomotives, serving as a reflector illuminating the road while driving with a long beam or passing beam.

The RP-100 type spotlight is intended for use in rooms classified as "a", "b" and "c" levels of methane explosion hazard and class A or B of coal dust explosion hazard.

The RP-100 type spotlight is constructed as a bolted-welded structure. It consists of the following main elements:

- · headlamp body,
- headlamp covers,
- headlamp glass with a clamping nut,
- reflector sheet with a reflector with a diameter of Ø96mm.

| Spotlight type RP-100                          |                    |
|------------------------------------------------|--------------------|
| Light source type                              | Bulb H4 LED        |
| Supply voltage                                 | 12 - 30V DC/AC     |
| The power of the light source                  | 10 - 30 W          |
| Bulb cap type                                  | P43t               |
| Level of security                              | IP 55              |
| Cable inlet                                    | WK-M22 M22x1,5     |
| Power cord diameter                            | Ø10 - Ø14 mm       |
| Connection terminals                           | 4 mm²              |
| Ambient temperature                            | -10°C ≤ Ta ≤ +40°C |
| Relative humidity at the temperature of + 400C | to 95 %            |
| External dimensions                            | ø110 x 150         |
| Mass                                           | 5 kg               |
| WE-type examination certificate                | OBAC 16ATEX0035X   |
| Feature of explosion-proof construction        | I M2 Ex db Mb I    |