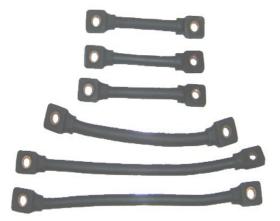

## Construction

**Connectors** are made of a single wire with a cross-section of 35 mm2 or 70 mm2 with rubber insulation made of flame-retardant rubber.

- **1.** The ends and connection points of the connectors are pressed in copper sleeves.
- 2. Mounting holes are drilled in the pressed ends.
- 3. The pressed ends of the rails are insulated with rubber.

The wiring set includes the following connectors:

| b) Flexible connector L 160mm, $35mm^2 - 24$<br>c) Flexible connector L 230mm, $35mm^2 - 4p$<br>d) Flexible connector L 600mm, $70mm^2 - 1p$<br>e) Flexible connector L 800mm, $70mm^2 - 1p$<br>f) Flexible connector L 1700mm, $70mm^2 - 2p$<br>g) M10 screws with measuring holes - 168 | pcs.<br>pcs.<br>piece<br>piece<br>piece<br>pics.<br>pcs.<br>pcs. |
|-------------------------------------------------------------------------------------------------------------------------------------------------------------------------------------------------------------------------------------------------------------------------------------------|------------------------------------------------------------------|
|-------------------------------------------------------------------------------------------------------------------------------------------------------------------------------------------------------------------------------------------------------------------------------------------|------------------------------------------------------------------|