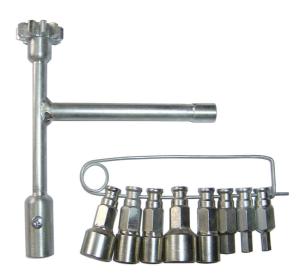

# A set of universal keys for mine switches type KWS, OW

A set of universal keys for mine switches type OW, KWS.

A set of three-sided universal wrenches with dimensions 190x210mm with a set of 8 interchangeable tips is intended for use in mine switches type OW and KWS.

The set of keys includes eight types of interchangeable tips:

- > allen key(8, 10, 14),
- > triangle (10, 12, 16),
- hexagon (17, 24).

### The key also contains:

- triangular tip 8,
- hexagonal tip 19,
- > 10 tooth sprocket.

**The set of universal keys** is protected against corrosion by galvanic coating with a layer of zinc. The replaceable ends of the key are connected with a pendant.