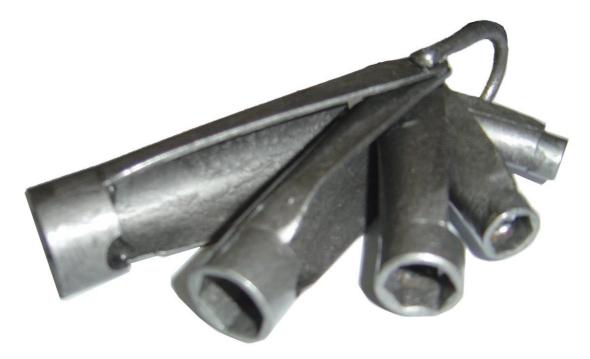

**The hexagonal universal wrench** is made as a welded structure. The caps were made of a rod of the appropriate diameter and then forged to the appropriate size. The handle is made of bent 3mm thick St3S steel.

**The universal hexagonal wrench** is protected against corrosion by coating them with antistatic paint (hammer gray color)

**The universal hexagonal wrench** is made in the following dimensions: 10, 13, 17, 20, 24.

| where A - 24 mm (screw M16), |
|------------------------------|
| - 20 mm (screw M12),         |
| - 17 mm (screw M10),         |
| - 13 mm (screw M8),          |
| - 10 mm (screw M6),          |

The universal hexagonal key has a permanent manufacturer's mark and a permanent size marking.