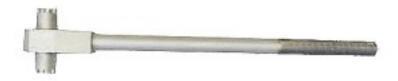

## INDEX CARD

Ratchet wrench for flameproof transformer stations type IT3S ... and MAR -...

**The ratchet wrenches** are used to open the flameproof chambers of IT3S ... transformer stations and the MAR -.... type of flameproof transformer stations.

**Ratchet wrenches** are made of welded steel. The rack of the key is made of 40H grade steel.

**Ratchet wrenches** are protected against corrosion by coating them with anti-corrosive, anti-static paint. The handle of the key is knurled for better grip.