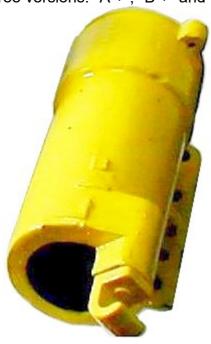

# Autonomous Flameproof Type Plug Socket dKAW-400A

### Autonomous Flameproof Type Plug Socket dKAW-400A

The plug socket type dKAW-400A is built on the battery boxes of the SBS-4, SBS-4W type and is intended for connecting accumulator batteries with the ELA-44 and / or Lea BM-12 locomotives powered by them and with rectifiers. These sockets are of a flameproof design, made in three versions: "A +", "B +" and "B-".