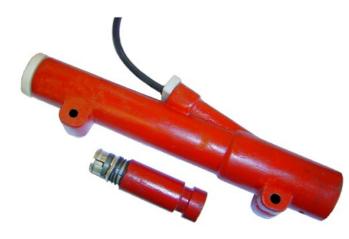

# High voltage fuse type RG2 2 WO1

### **Application**

High voltage fuse type RG2 2 WO1 is designed to protect electrical devices against short-circuits in electrical installations with a supply voltage of 6 kV.

### **Construction:**

High voltage fuse made of epoxy thermosetting resin casting. WBP-6 7.2KV 0.7A fuse-link by ABB is used.

| Technical data of RG2 2 WO1 fuses       |               |
|-----------------------------------------|---------------|
| Rated voltage U <sub>N</sub>            | 6000V+20% [V] |
| Insulation test voltage U <sub>Np</sub> | 20 [kV]       |
| Working temperature                     | to 100°C      |