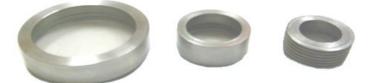

#### Technical parameters

| - WZA-90<br>- WZA-70<br>- WZA-40<br>- WZGA |
|--------------------------------------------|
| 10° C ÷ +90° C                             |
| - 120° C                                   |
| - 95%                                      |
| - any                                      |
| - chemically moderately aggressive         |
|                                            |

| Type of sight<br>glass | Outer diameter<br>[mm] |                  | Field of view diameter<br>[mm] | Case thickness<br>[mm] | The thickness of the field<br>of view<br>[mm] |
|------------------------|------------------------|------------------|--------------------------------|------------------------|-----------------------------------------------|
| WZA-90                 | Ø90.00                 | +0,000<br>-0,075 | Ø78.00                         | 14.50                  | 9.50                                          |
| WZA-70                 | Ø70.00                 | +0,000<br>-0,075 | Ø58.00                         | 14.50                  | 9.50                                          |
| WZA-40                 | Ø40.00                 | +0,000<br>-0,075 | Ø28.00                         | 14.50                  | 9.50                                          |
| WZGA                   | M38x1.5                |                  | Ø24.00                         | 14.50                  | 9.50                                          |