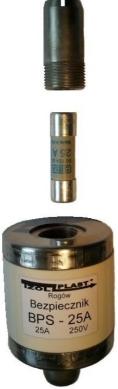

# BPS-25A fuse for control circuits

### **Construction:**

The BPS-25A fuse has the same dimensions as the BPS-350A and is designed to be installed in the plugs of connection sockets of the dKAW-400 or dKAW-400A type. The BPS-25A fuse housing is reusable, the SIBA 25A DC fuse is inside the fuse.

| Technical data of BPS-25A fuses |           |
|---------------------------------|-----------|
| Rated supply voltage $U_N$      | 250 [V]   |
| Rated phase current $I_N$       | 25 [A]    |
| Weight                          | ~ 700 [g] |