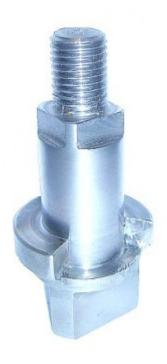

## Switch mechanism drive screw

**The drive screw** is used for manual switching on and off of the circuit breaker mechanism from outside the flameproof enclosure of the transformer station, by means of an indirect manual drive. The screw is installed in the apparatus compartment of the lower voltage side of the transformer station.

The change of position of the contacts of the Q2 switch takes place after rotating the screw shaft of the mechanism drive, which changes the switch setting through the lever.