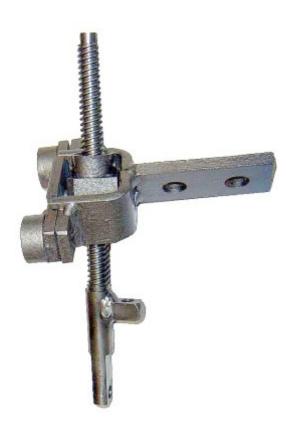

## **INDEX CARD**

Lead screw for flameproof switchboards type ROK-6 ...

## **Application:**

**The lead screw** is used to close the chambers of ROK ... type distribution fields, manufactured by "Zakłady Wytwórcze Aparatury Wysokiego Napięcia" ZWAR in Warsaw.

#### Construction

- **1.** The lead screw is made of a stainless steel rod, in the form of a trapezoidal three-way thread
- 2. The cube of the lead screw mounting bracket is made of a block of quality steel.
- 3. The coupling nut of the screw is designed as a sleeve with an internal three-way thread.

### **Execution types**

- 1. Lead screw with cube without mounting bracket
- 2. A lead screw with an ankle and a mounting bracket