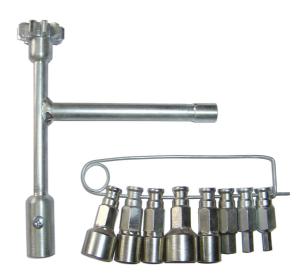

# A set of universal keys for mine switches type KWS, OW

A set of universal keys for mine switches type OW, KWS.

A set of three-sided universal wrenches with dimensions 190x210mm with a set of 8 interchangeable tips is intended for use in mine switches type OW and KWS.

The set of keys includes eight types of interchangeable tips:

- > allen key(8, 10, 14),
- > triangle (10, 12, 16),
- > hexagon (17, 24).

### The key also contains:

- > triangular tip 8,
- hexagonal tip 19,
- > 10 tooth sprocket.

**The set of universal keys** is protected against corrosion by galvanic coating with a layer of zinc. The replaceable ends of the key are connected with a pendant.