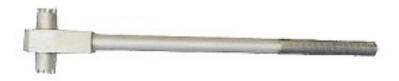

## INDEX CARD

Ratchet wrench for flameproof transformer stations type IT3S ... and MAR -...

**The ratchet wrenches** are used to open the flameproof chambers of IT3S ... transformer stations and the MAR -.... type of flameproof transformer stations.

**Ratchet wrenches** are made of welded steel. The rack of the key is made of 40H grade steel.

**Ratchet wrenches** are protected against corrosion by coating them with anti-corrosive, anti-static paint. The handle of the key is knurled for better grip.