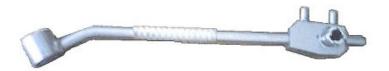

# Special ratchet wrench ROK-6 / IT3Sb + disconnector lever

#### Special ratchet ROK-6 / IT3Sb + lever for disconnector serves:

- for opening flameproof chambers of IT3Sb, IT3Sd, IT3Sc, IT3Sm transformer stations and for opening flameproof chambers of ROK-6 switchgears,
- as levers of flameproof transformer stations IT3Sb, IT3Sd, IT3Sc, IT3Sm.

**Ratchet wrenches** are made of welded steel. The rack of the key is made of 40H grade steel.

**Ratchet wrenches** are protected against corrosion by coating them with anticorrosive, anti-static paint. The handle of the key is knurled for better grip.