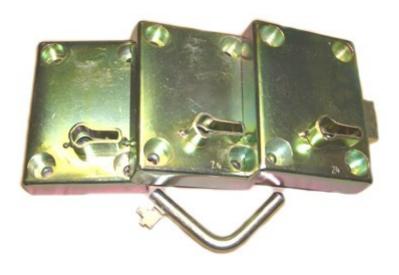

## Locks' blockades for flameproof transformer stations IT3S and MAR

**The locks** are used to close the flameproof transformer stations type IT3S ... and the series of types of flameproof transformer stations type MAR -.....

The set of locks consists of three locks and one key. The locks are available in several dozen key versions.

The set of locks is made in accordance with the technical documentation of flameproof transformer stations IT3Sb, IT3Sd, IT3Sc and IT3Sm, and the series of types of flameproof transformer stations type MAR -.....

The set of locks is made as a welded structure. The set of locks is protected against corrosion by galvanic coating with a layer of zinc.