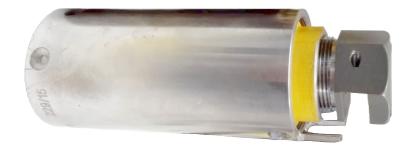

The plug is used for the dKAW-400 and dKAW-400A type flameproof plug sockets, which are built on battery boxes of the SBS-4, SBS-4A, SBS-4B, SBS-4W and SBS-4WŻ type and intended for connecting accumulator batteries from the supplied with them, ELA-44 and / or Lea BM-12 locomotives and rectifiers. The plugs for the dKAW-400 and dKAW-400A flameproof plug sockets are available in three versions: "A +", "B +" and "B-".

|                              | Plug for flameproof plug sockets dKAW-400 and dKAW-<br>400A |
|------------------------------|-------------------------------------------------------------|
| Rated voltage $U_N$          | 250 [V]                                                     |
| Rated current I <sub>N</sub> | 350 [A]                                                     |

The plugs for the dKAW-400 and dKAW-400A flameproof sockets are equipped with **BPS-350** fuses, which are used to protect against the effects of short-circuits of the SBS-4, SBS-4A, SBS-4B, SBS-4W and SBS- 4 WŻ.