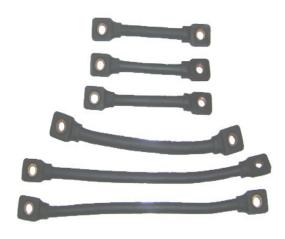

### Construction

**Connectors** are made of a single wire with a cross-section of 35mm2 or 70mm2 with rubber insulation made of flame-retardant rubber.

- 1. The ends and connection points of the connectors are pressed in copper sleeves.
- 2. Mounting holes are drilled in the pressed ends.
- 3. The pressed ends of the rails are insulated with rubber.

The **wiring set** includes the following connectors:

| a) | flexible connector L 130mm, 35mm <sup>2</sup> -         | 103 pcs.                 |
|----|---------------------------------------------------------|--------------------------|
| b) | flexible connector L 160 mm, 35mm <sup>2</sup> -        | 24 pcs.                  |
| c) | flexible connector L 300mm, 35mm <sup>2</sup> -         | 8 pcs.                   |
| d) | flexible connector L 500mm, 70mm <sup>2</sup> -         | 1 piece                  |
| e) | flexible connector L 600mm, 70mm <sup>2</sup> -         | 3 pcs.                   |
| f) | flexible connector L 1450mm +L 800, 70mm <sup>2</sup> - | 1 piece – (36 V)         |
| g) | flexible connector L 800mm, 70mm <sup>2</sup> -         | 1 piece – (26 V)         |
| h) | flexible connector L 1450, 70mm <sup>2</sup> -          | 2 pcs. (for 36V – 1pcs.) |
| i) | M10 bolts with test holes -                             | 288 pcs.                 |
| j) | special copper sleeve 70mm <sup>2</sup> -               | 1 piece                  |
| k) | Scotch tape 23 (4,5 m)                                  | 1 piece                  |
| I) | type E silpasta-                                        | 0,5 kg                   |