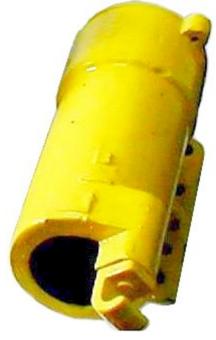

## Autonomous Flameproof Type Plug Socket dKAW-400A

The plug socket type dKAW-400A is built on the battery boxes of the SBS-4, SBS-4W type and is intended for connecting accumulator batteries with the ELA-44 and / or Lea BM-12 locomotives powered by them and with rectifiers. These sockets are of a flameproof design, made in three versions: "A +", "B +" and "B-".