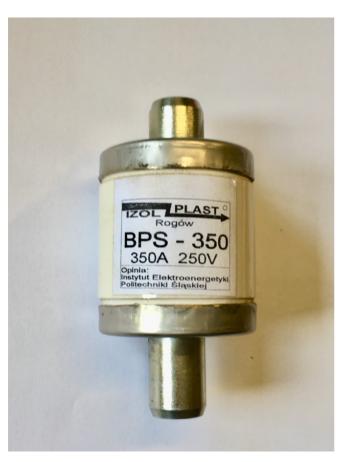

## BPS-350 fuse for SBS-4 accumulator batteries

### **Application:**

BPS-350 fuses are used to protect against the effects of short-circuits of SBS-4, SBS-4A, SBS-4B accumulators and are mounted in the plugs of the dKAW-400 type flameproof coupling blocks located on the above-mentioned battery boxes.

| Technical data of BPS-350 fuses                        |           |
|--------------------------------------------------------|-----------|
| Rated supply voltage U <sub>N</sub>                    | 250 [V]   |
| Rated phase current I <sub>N</sub>                     | 350 [A]   |
| Time t <sub>w</sub> of short-circuit disconnection 4kA | 400 [ms]  |
| Weight                                                 | ~ 700 [g] |