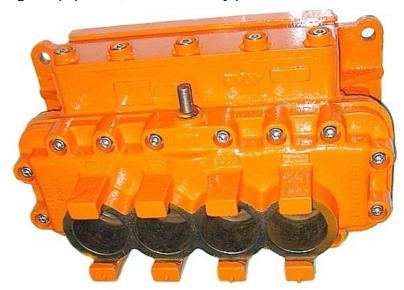

# Plug-in traction unit type TZWO-4

### Plug-in traction unit type TZWO-4

The TZWO-4 type traction plug assembly is built on the SBS-5, SBS-5A type flameproof battery boxes and is designed to connect the battery with a powered battery locomotive type Ldag-05 or with a charger for charging the battery.

The TZWO-4 type traction plug assembly is of a flameproof design and enables connection with a locomotive or a rectifier with the use of 4 pcs of special flameproof plugs. The plugs are not supplied with the plug assembly as they are part of the locomotive or charger equipment, not the battery pack.