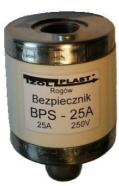

# BPS-25A fuse for control circuits

## Application:

The **BPS-25A** fuse is designed to protect against the effects of short-circuits in the control circuits of Lea - 12 ... type locomotives powered from **SBS-4** and **SBS-4W** or **SBS-4W** batteries.

#### Construction:

The BPS-25A fuse has the same dimensions as the BPS-350A and is designed to be installed in the plugs of connection sockets of the dKAW-400 or dKAW-400A type. The BPS-25A fuse housing is reusable, the SIBA 25A DC fuse is inside the fuse.

| Technical data of BPS-25A fuses     |           |
|-------------------------------------|-----------|
| Rated supply voltage U <sub>N</sub> | 250 [V]   |
| Rated phase current I <sub>N</sub>  | 25 [A]    |
| Weight                              | ~ 700 [g] |