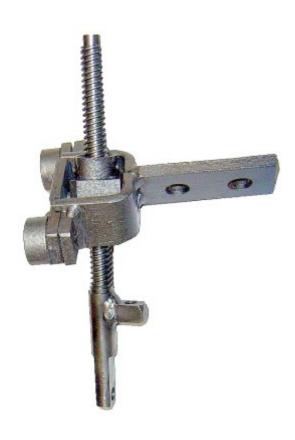

## **INDEX CARD**

Lead screw for flameproof switchboards type ROK-6 ...

## **Application:**

**The lead screw** is used to close the chambers of ROK ... type distribution fields, manufactured by "Zakłady Wytwórcze Aparatury Wysokiego Napięcia" ZWAR in Warsaw.

#### Construction

- **1.** The lead screw is made of a stainless steel rod, in the form of a trapezoidal three-way thread
- 2. The cube of the lead screw mounting bracket is made of a block of quality steel.
- 3. The coupling nut of the screw is designed as a sleeve with an internal three-way thread.

### **Execution types**

- 1. Lead screw with cube without mounting bracket
- 2. A lead screw with an ankle and a mounting bracket